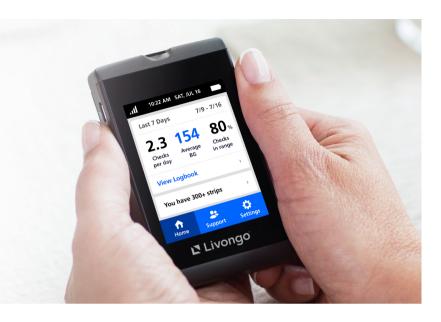

## It's all in the meter and covered by your health plan.

Personalized tips with each blood glucose check

Real-time support when you're out of range

Strip reordering, right from your meter

Optional family alerts keep everyone in the loop

Send a health summary report directly from your meter

Automatic uploads mean no more paper logbooks

Get strips and lancets.

Covered by your health plan.

Join today at join.livongo.com/DFINSOLUTIONS/register or call (800) 945-4355